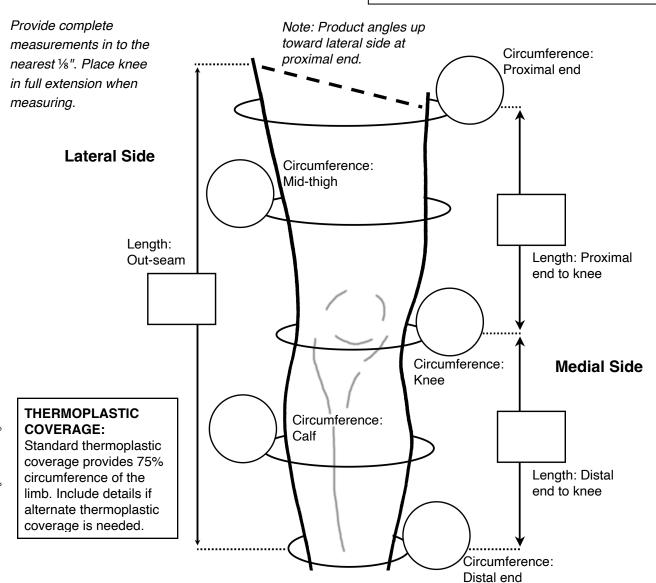

Access form online at www.benik.com/knee-ext-wrap-order-form

|                                                                                                                                                                  | DAIC.                           |  |
|------------------------------------------------------------------------------------------------------------------------------------------------------------------|---------------------------------|--|
| PATIENT:                                                                                                                                                         |                                 |  |
| Name                                                                                                                                                             |                                 |  |
| Age* Height *Age is a significant indicator of proper sizing We highly recommend including age to ensu                                                           | g, particularly for pediatrics. |  |
| PRODUCT:<br>Leg: □ Left □ Right □ Pair                                                                                                                           |                                 |  |
| Color: 1st Choice 2nd                                                                                                                                            | d Choice                        |  |
| <b>FLEXION:</b> A custom flexion cut is required to achieve 60° of flexion or greater.  ☐ 30° to 60° Flexion ☐ 60° to 80° Flexion                                |                                 |  |
| MOLD TO CAST:  Provide a thin fiberglass cast for Benik to pre-mold the product to during fabrication, including for significant flexion. Measurements required. |                                 |  |