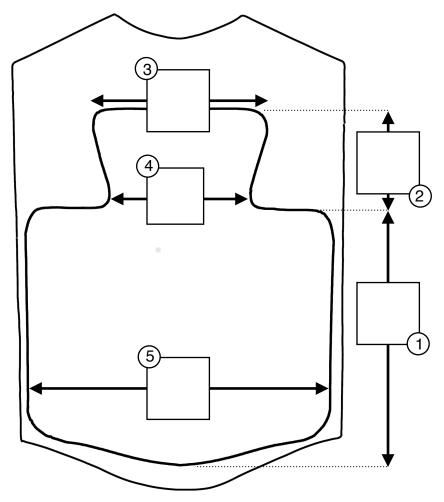

Outline below is a typical example. Provide measurements, and Benik will conform the thermoplastic panel to fit.

## Measurements

- Height: Start of inward contour down to desired panel bottom edge
- 2. Height: Start of inward contour up to 5. Main panel width desired panel top edge
- 3. Upper panel width
- 4. width between scapulae

<sup>\*</sup>Illustration is a typical example only. Vest back and thermoplastic panel appearance will vary, depending on product size and provided