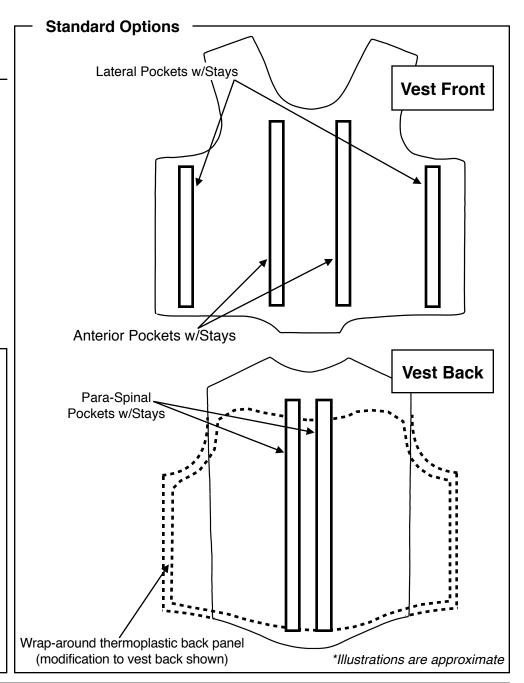

## Pockets w/Malleable Aluminum Stays

Stays are removable in all applications. 1" stays contained in 1-1/2" pockets.

- ☐ Para-Spinal (Standard spacing 1" apart)
- □ Lateral
- □ Anterior
- ☐ Make **Pockets** Removable (*Stays always removable*) (*Pockets attach by Velcro. VSN front required for V-100 style*)

### **Thermoplastic Panels**

- ☐ Full back panel coverage standard vest back
- ☐ Wrap-around back panel
- (Approx. 75% of torso circumference modified vest back)

#### Custom Pockets, Stays and Panels -

Pockets w/stays and thermoplastic panels can be customized according to your specifications. Placement details and dimensions required. Use the template below. Note if removable pockets or thermoplastic panels are desired (metal stays are always removable). **Pockets for weights:** indicate locations and dimensions. Benik does not provide weights.