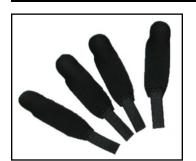

## UW-220 Style Thumb Strap

Thumb IP Circumference:

```
Or

Standard Thumb

Strap Replacement
```