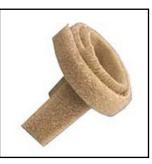

**W-700 MCP** Finger Loops (x4)

W-700 TSK Full MP Extensor Stay Kit (x4)

**W-700 DES** Digit Extensor Straps (x4) Distal finger placement included as standard on W-700 and W-710 item numbers.

W-700 SUP Supinator Strap with incorporated Thumb Strap