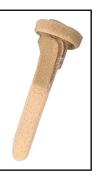

**W-700 MCP** Finger Loops (x4)

W-700 TSK Full MP Extensor Stay Kit (x4)

**W-700 DES** Digit Extensor Straps (x4) Distal finger placement included as standard on W-700 and W-710 item numbers.

W-700 SUP Supinator Strap with incorporated Thumb Strap