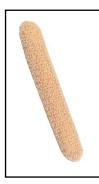

## MP Extensor Stay Components and Kit

All items include a full quantity of four (4). Select either the individual components to replace only specific parts or the combined kit.

**W-700 TS** Extensor Stays (x4)