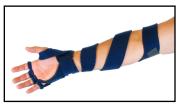

## MP Extensor Stay Components and Kit

All items include a full quantity of four (4). Select either the individual components to replace only specific parts or the combined kit.

**W-700 TS** Extensor Stays (x4)

**W-700 MCP** Finger Loops (x4)

W-700 TSK Full MP Extensor Stay Kit (x4)

**W-700 DES** Digit Extensor Straps (x4) Distal finger placement included as standard on W-700 and W-710 item numbers.

W-700 SUP Supinator Strap with incorporated Thumb Strap