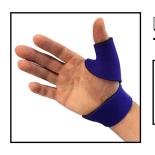

## UW-220 Style Thumb Strap

Thumb IP Circumference:

```
Or

Standard Thumb

Strap Replacement
```