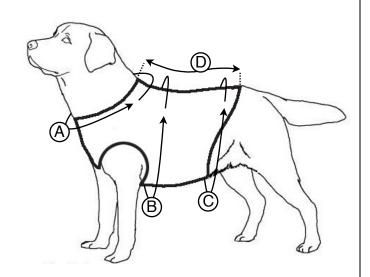

## **MEASUREMENTS:**

Provide complete measurements to the nearest 1/8".

A. Neck Circumference

B. \_\_\_\_\_ Chest Circumference

C. \_\_\_\_\_ Waist Circumference

D. \_\_\_\_\_ Length (neck to base of tail)